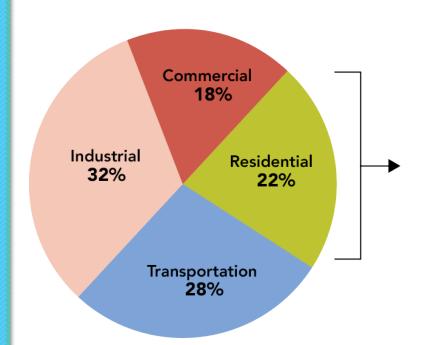

# Retrofit 30 million homes by 2020?

There is a behavioral blueprint

#### Stephen Bickel

Director of Market Research, D&R International

**2012 Behavior, Energy & Climate Change Conference** Sacramento, California



#### A Holy Grail







#### RESIDENTIAL SITE ENERGY CONSUMPTION BY END USE





#### Current Best Case Scenario



## Whole Home Retrofits Through 2030 If Current Groth Rate is Sustained (Cumulative)





#### What we really would like to see







## Victory Gardens















#### Victory Gardens



#### December 6, 1941:

National Defense Garden Project

#### **1943**:

- **50%** of U.S. households had Victory Gardens
- Produced **40** percent of all U.S. fruits and vegetables

#### **1944**:

• Canned **4.1 billion** cans/jars of food (165/household)





- Nation at War
- Food needed for troops
- Food needed for home front to be healthy and do their part







- Nation at War
- Food needed for troops
- Food needed for home front to be healthy and do their part
- Plant a garden for victory
- Grow you