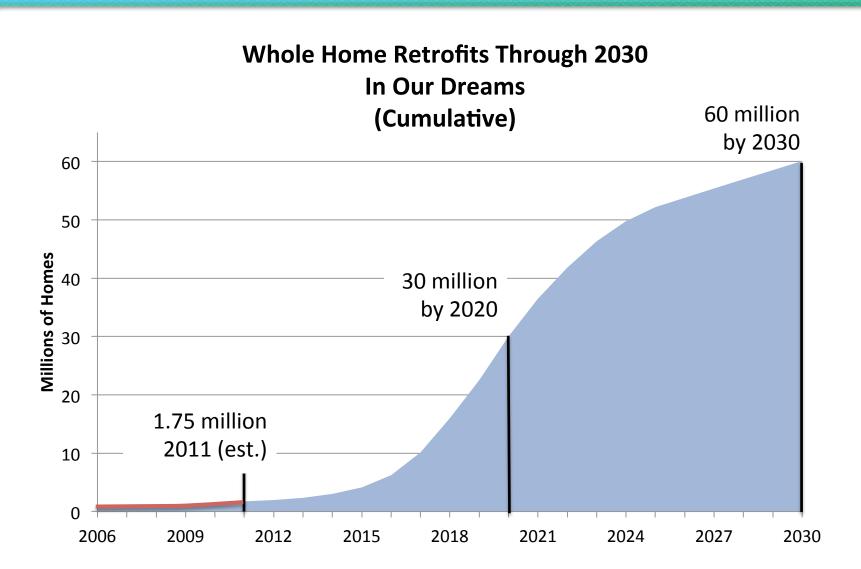

## Whole Home Retrofits Through 2030 If Current Groth Rate is Sustained (Cumulative)