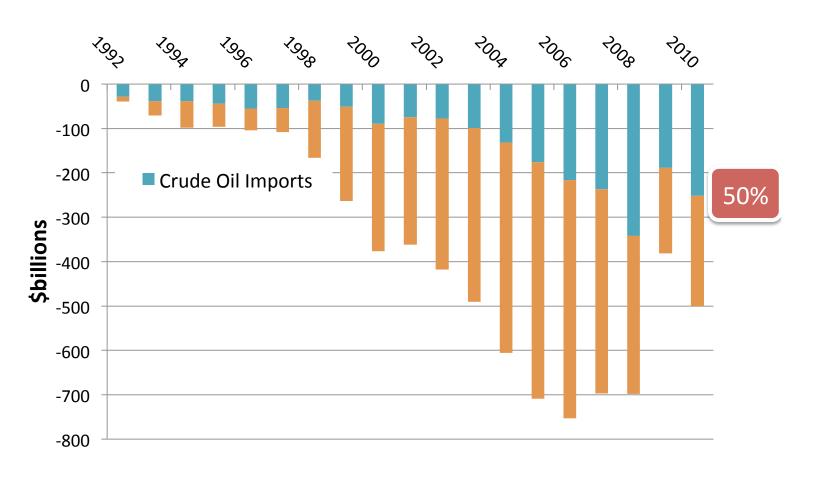

### America = Fat, Lazy, Import Junky

#### Oil Imports As a Share of U.S. Trade Deficit

- Energy upgrade 50% of U.S. homes by 2030
  - 10% by 2015
  - 30% by 2020
  - 100% by 2050

Cut your home's energy by 40%