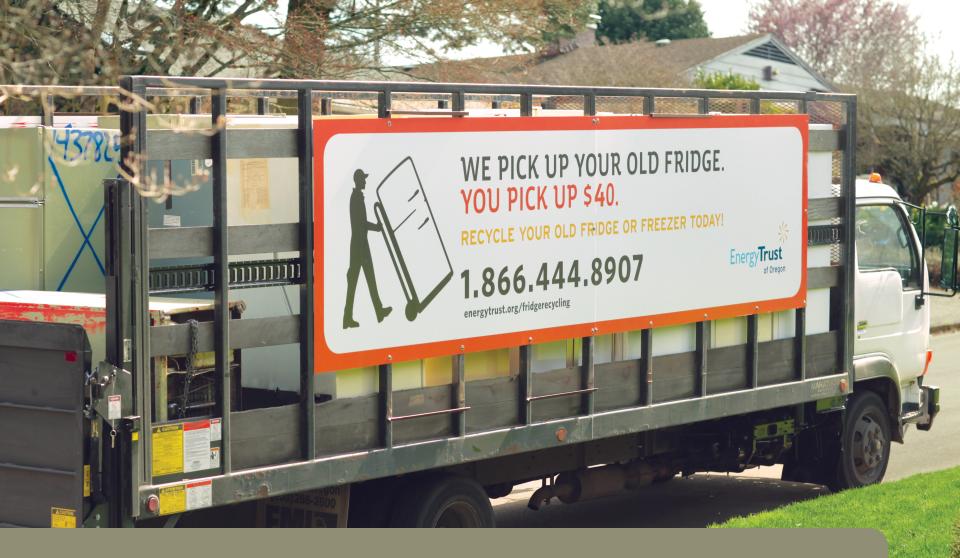

#### FILL A FRIDGE BY RECYCLING YOURS

TURN YOUR \$40 INCENTIVE INTO 120 MEALS THROUGH OREGON FOOD BANK. **GETTING RID OF AN OLD FRIDGE** or freezer saves energy and can lower your bills by up to \$200 a year. Energy Trust of Oregon makes it easy to part ways, offering free pickup plus a \$40 incentive.

Want to make an even bigger difference with that \$40? From now through July, Energy Trust can help you donate your incentive to Oregon Food Bank.

Contact Energy Trust to get started. Qualifying units must be between 10 and 30 cubic feet and in working condition.

#### - +

Visit www.energytrust.org/fridgerecycling or call 1.866.444.8907 to learn more about fridge recycling and how to donate your cash incentive.

Recycling is available to customers of Portland General Electric and Pacific Power.