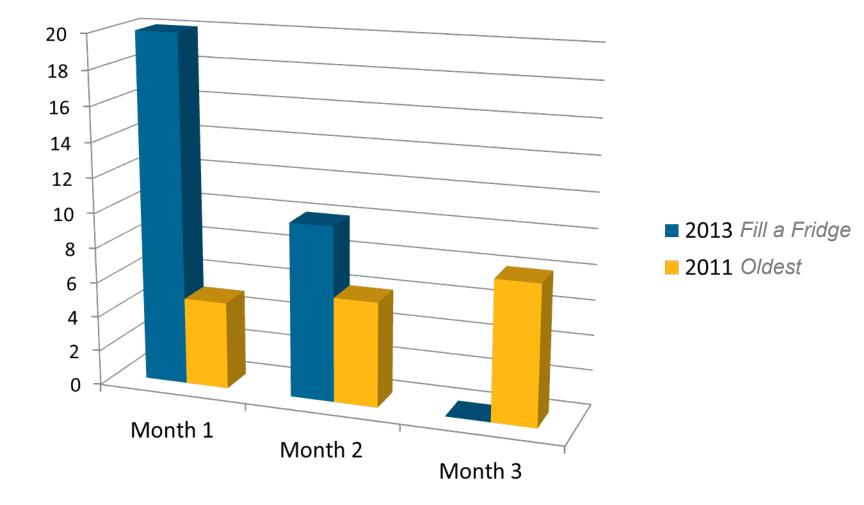

/fridgerecycling or call 1.866.444.8907 to learn more about fridge recycling and how to donate your cash incentive.

Recycling is available to customers of Portland General Electric and Pacific Power.





# Online / Mobile



with your \$40 incentive.

#### + SCHEDULE FREE PICKUP





Recycle a fridge and support Oregon Food Bank with your \$40 incentive.

CLICK TO SCHEDULE FREE PICKUP



## **) i () i (**)

#### 120 MEALS FROM A SINGLE FRIDGE

Recycle a fridge and support Oregon Food Bank with your \$40 incentive.

+ SCHEDULE FREE PICKUP



**Oregon Food Bank accepting fridge-recycling incentives as donations for three months** *oregonlive.com* 

AD

SAVE ENERGY

N



How Energy Trust Makes recycling a real cool deal Sustainable Business Oregon

**Campaign Results** 

## Media coverage



### **Incentives Donated**



7% Donated over \$13,000 / 39,000 meals

# Key Take Aways

## Challenges

Mature offer
Other Food
Bank promotions
Media events



#### Lessons Learned

- Community partnerships
- Expansion plan
- Call training
- Digital advertising
- Internal communication





Susan Jamison Residential Marketing Manager

susan.jamison@energytrust.org

Senergy**Trust** of Oregon