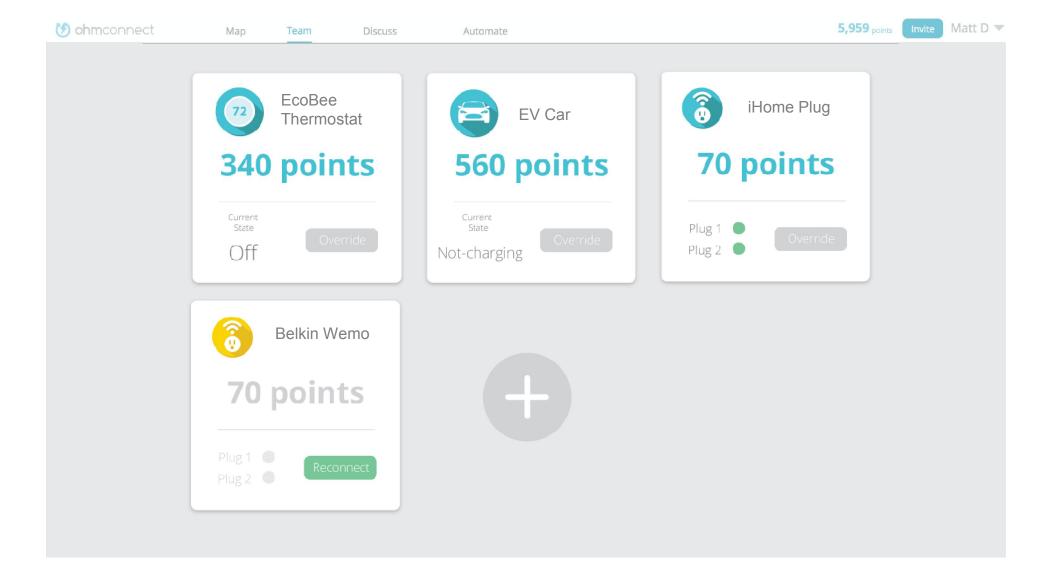

# 65% participation rates

**Behavioral reductions** 

# <1% device override rates</pre>

**Behavioral reductions** 

- Millions of homes working in concert with energy markets
- Massive grid
   impact
- Trusted brand
- Ongoing relationship with consumers