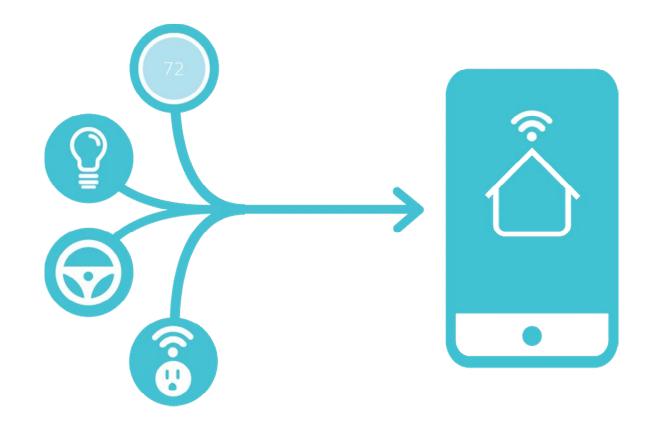

### 🏷 ohmconnect

## "I love these gadgets... but they're expensive."

## FIX THEIR PROBLEM

#### Connecting home automation to the energy markets





## 1 = 3



Bankroll Home Automation for consumers



Balance Grid during energy price spikes



Reduce Emissions for the world



#### McGee Young @profyoung · Dec 11

Got the #ohmhour notification from @ohmconnect just now. Kids running around turning off lights. #welltrained



#### Indra Singhal January 22 at 9:31am

Connected my Juicebox to Ohmconnect's Ohmhour peak demand energy initiative... and it works - clicked that button and saw my Android app turn down to zero - clicked it back and it was back up to 30A, my preset.

The system works, as expected! Sweet.



Fromport: Just got a text message about ohmhour, and my nest thermosta