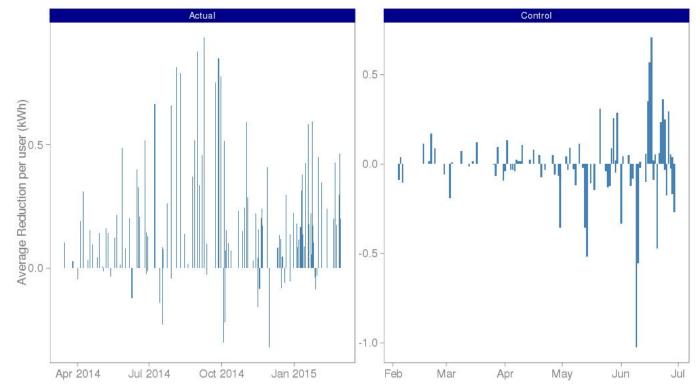

ve."

## FIX THEIR PROBLEM

#### Connecting home automation to the energy markets





## 1 = 3



Bankroll Home Automation for consumers



Balance Grid during energy price spikes



Reduce Emissions for the world



#### McGee Young @profyoung · Dec 11

Got the #ohmhour notification from @ohmconnect just now. Kids running around turning off lights. #welltrained



#### Indra Singhal January 22 at 9:31am

Connected my Juicebox to Ohmconnect's Ohmhour peak demand energy initiative... and it works - clicked that button and saw my Android app turn down to zero - clicked it back and it was back up to 30A, my preset.

The system works, as expected! Sweet.



Fromport: Just got a text message about ohmhour, and my nest thermostat switched off automagically \*sweet\*





#### **⊘ ohm**connect



#### Reliable: consistent participation from our users

#### 6 ohm connect



#### Step 2: Connect Your Utility Account

| Select your utility         |                        |                                             | Å.                         |  |
|-----------------------------|------------------------|---------------------------------------------|----------------------------|--|
| Enter your utility username |                        |                                             |                            |  |
| curtistongue                |                        |                                             |                            |  |
| Enter your utility password |                        |                                             |                            |  |
|