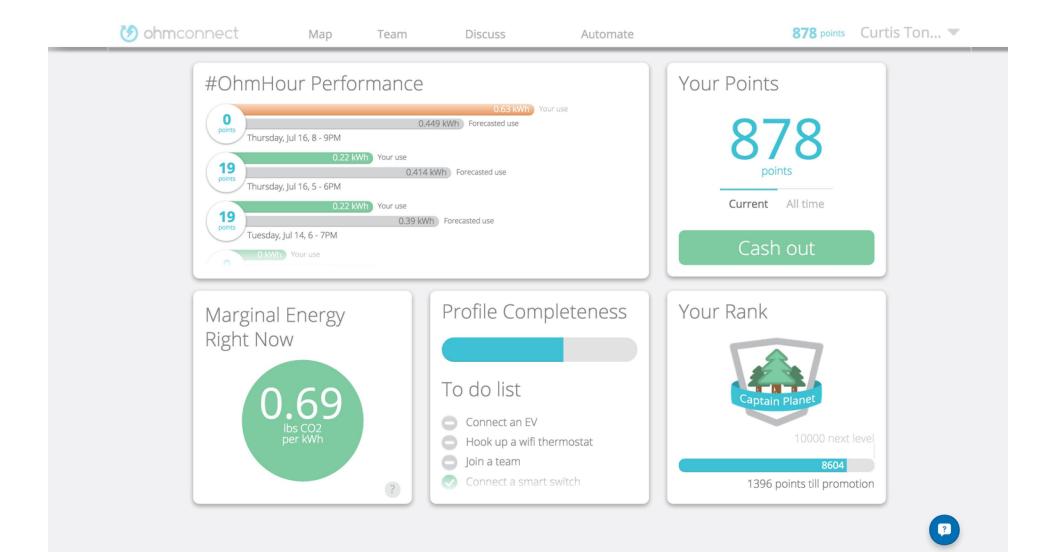

# 15 minutes a week

Time spent thinking about energy

## 40% email open rates

Across ~15 emails a month