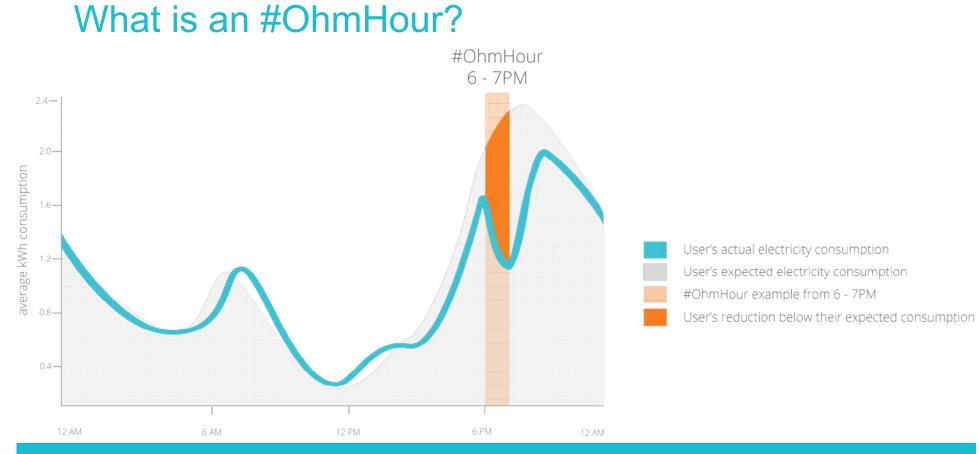

ts... but they're expensive."

## FIX THEIR PROBLEM

#### Connecting home automation to the energy markets





## 1 = 3



Bankroll Home Automation for consumers



Balance Grid during energy price spikes



Reduce Emissions for the world



#### McGee Young @profyoung · Dec 11

Got the #ohmhour notification from @ohmconnect just now. Kids running around turning off lights. #welltrained



#### Indra Singhal January 22 at 9:31am

Connected my Juicebox to Ohmconnect's Ohmhour peak demand energy initiative... and it works - clicked that button and saw my Android app turn down to zero - clicked it back and it was back up to 30A, my preset.

The system works, as expected! Sweet.



Fromport: Just got a text message about ohmhour, and my nest thermostat switched off automagically \*sweet\*





#### **⊘ ohm**connect



#### Reliable: consistent participation from our users

#### 6 ohm connect



#### Step 2: Connect Your Utility Account

| Select your utility         |                        |                                             | Å.                         |  |
|-----------------------------|------------------------|---------------------------------------------|----------------------------|--|
| Enter your utility username |                        |                                             |                            |  |
| curtistongue                |                        |                                             |                            |  |
| Enter your utility password |                        |                                             |