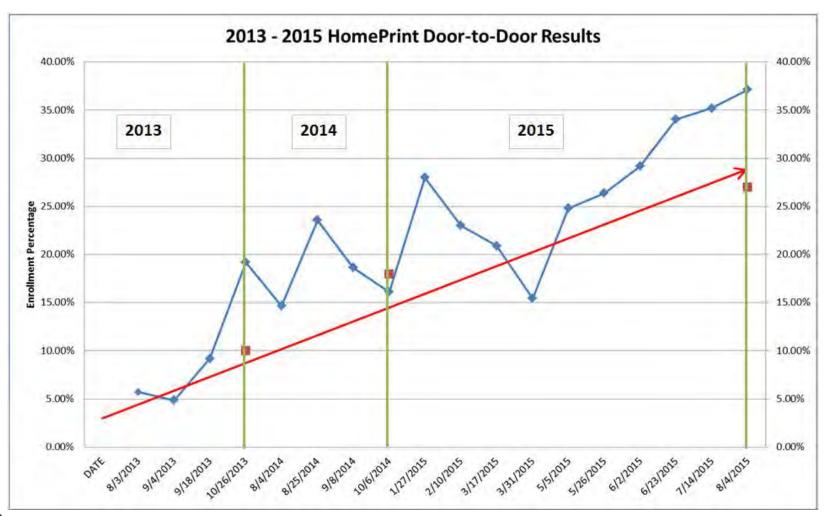

#### RESULTS...

| Home Print Assessment | 2013  | 2014  | 2015  |
|-----------------------|-------|-------|-------|
| Engagements           | 3,522 | 3,634 | 2,826 |
| Enrollments           | 258   | 654   | 886   |
| Percentage            | 10%   | 18%   | 27%   |

#### **UP...AND TO THE RIGHT**