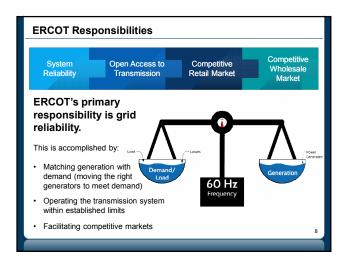

## The Bulk Power System

- Presidential Policy Directive 21: Energy and communications infrastructure especially critical because of their enabling functions across all critical infrastructure areas
- DOE: "A resilient electric grid... is arguably the most complex and critical infrastructure."









































## January 6, 2014

- 1,776 users brought up their Android/iPhone apps in response to a conservation notification popup.
- 828 of them (46.7%) clicked the 'I did this' button in response to conservation recommendations.
- In addition, media outreaches through television, radio, text message, social media and email went out.

24