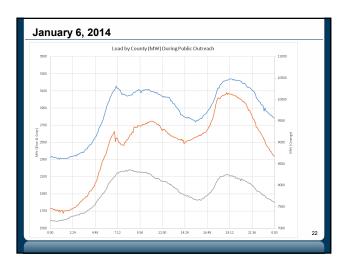

## January 6, 2014

- 1,776 users brought up their Android/iPhone apps in response to a conservation notification popup.
- 828 of them (46.7%) clicked the 'I did this' button in response to conservation recommendations.
- In addition, media outreaches through television, radio, text message, social media and email went out.