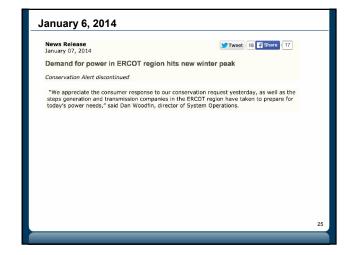

## January 6, 2014

- 1,776 users brought up their Android/iPhone apps in response to a conservation notification popup.
- 828 of them (46.7%) clicked the 'I did this' button in response to conservation recommendations.
- In addition, media outreaches through television, radio, text message, social media and email went out.