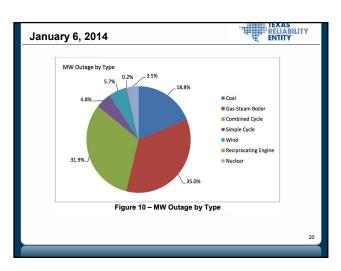

## The Bulk Power System

- Presidential Policy Directive 21: Energy and communications infrastructure especially critical because of their enabling functions across all critical infrastructure areas
- DOE: "A resilient electric grid... is arguably the most complex and critical infrastructure."









































## January 6, 2014

- 1,776 users brought up their Android/iPhone apps in response to a conservation notification popup.
- 828 of them (46.7%) clicked the 'I did this' button in response to conservation recommendations.
- In addition, media outreaches through television, radio, text message, social media and email went out.

24