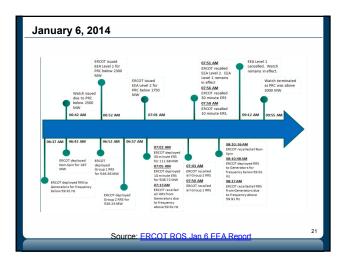

## The Bulk Power System

- Presidential Policy Directive 21: Energy and communications infrastructure especially critical because of their enabling functions across all critical infrastructure areas
- DOE: "A resilient electric grid... is arguably the most complex and critical infrastructure."









































## January 6, 2014

- 1,776 users brought up their Android/iPhone apps in response to a conservation notification popup.
- 828 of them (46.7%) clicked the 'I did this' button in response to conservation recommendations.
- In addition, media outreaches through television, radio, text message, social media and email went out.

24