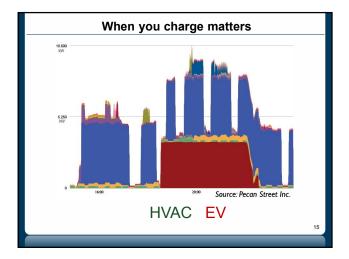

## The Bulk Power System

- Presidential Policy Directive 21: Energy and communications infrastructure especially critical because of their enabling functions across all critical infrastructure areas
- DOE: "A resilient electric grid... is arguably the most complex and critical infrastructure."









































## January 6, 2014

- 1,776 users brought up their Android/iPhone apps in response to a conservation notification popup.
- 828 of them (46.7%) clicked the 'I did this' button in response to conservation recommendations.
- In addition, media outreaches through television, radio, text message, social media and email went out.

24