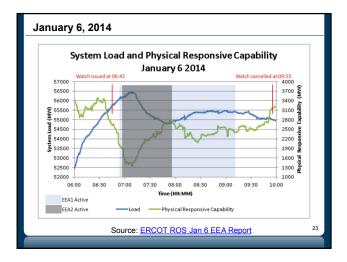

## January 6, 2014

- 1,776 users brought up their Android/iPhone apps in response to a conservation notification popup.
- 828 of them (46.7%) clicked the 'I did this' button in response to conservation recommendations.
- In addition, media outreaches through television, radio, text message, social media and email went out.