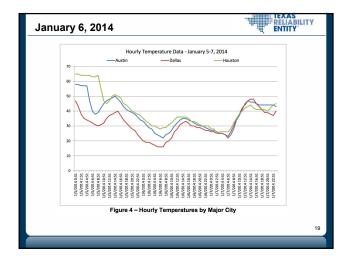

## The Bulk Power System

- Presidential Policy Directive 21: Energy and communications infrastructure especially critical because of their enabling functions across all critical infrastructure areas
- DOE: "A resilient electric grid... is arguably the most complex and critical infrastructure."









































## January 6, 2014

- 1,776 users brought up their Android/iPhone apps in response to a conservation notification popup.
- 828 of them (46.7%) clicked the 'I did this' button in response to conservation recommendations.
- In addition, media outreaches through television, radio, text message, social media and email went out.

24