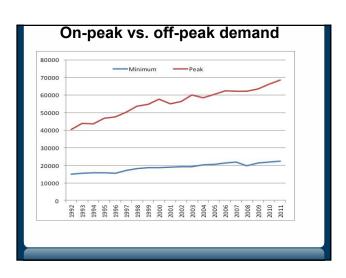

## The Bulk Power System

- Presidential Policy Directive 21: Energy and communications infrastructure especially critical because of their enabling functions across all critical infrastructure areas
- DOE: "A resilient electric grid... is arguably the most complex and critical infrastructure."









































## January 6, 2014

- 1,776 users brought up their Android/iPhone apps in response to a conservation notification popup.
- 828 of them (46.7%) clicked the 'I did this' button in response to conservation recommendations.
- In addition, media outreaches through television, radio, text message, social media and email went out.

24