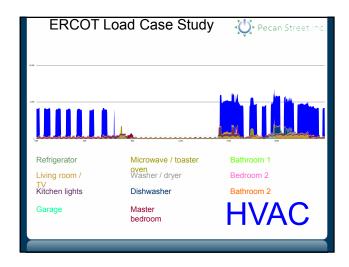

## The Bulk Power System

- Presidential Policy Directive 21: Energy and communications infrastructure especially critical because of their enabling functions across all critical infrastructure areas
- DOE: "A resilient electric grid... is arguably the most complex and critical infrastructure."









































## January 6, 2014

- 1,776 users brought up their Android/iPhone apps in response to a conservation notification popup.
- 828 of them (46.7%) clicked the 'I did this' button in response to conservation recommendations.
- In addition, media outreaches through television, radio, text message, social media and email went out.

24