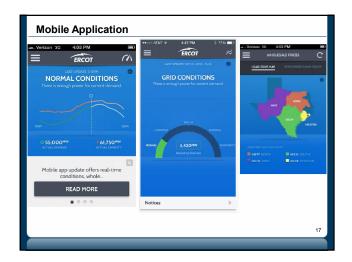

## January 6, 2014

- 1,776 users brought up their Android/iPhone apps in response to a conservation notification popup.
- 828 of them (46.7%) clicked the 'I did this' button in response to conservation recommendations.
- In addition, media outreaches through television, radio, text message, social media and email went out.