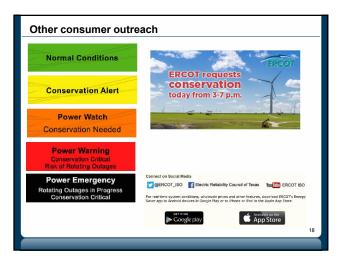

## The Bulk Power System

- Presidential Policy Directive 21: Energy and communications infrastructure especially critical because of their enabling functions across all critical infrastructure areas
- DOE: "A resilient electric grid... is arguably the most complex and critical infrastructure."









































## January 6, 2014

- 1,776 users brought up their Android/iPhone apps in response to a conservation notification popup.
- 828 of them (46.7%) clicked the 'I did this' button in response to conservation recommendations.
- In addition, media outreaches through television, radio, text message, social media and email went out.

24