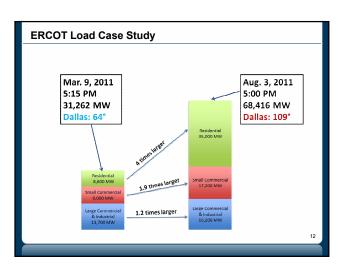

## The Bulk Power System

- Presidential Policy Directive 21: Energy and communications infrastructure especially critical because of their enabling functions across all critical infrastructure areas
- DOE: "A resilient electric grid... is arguably the most complex and critical infrastructure."









































## January 6, 2014

- 1,776 users brought up their Android/iPhone apps in response to a conservation notification popup.
- 828 of them (46.7%) clicked the 'I did this' button in response to conservation recommendations.
- In addition, media outreaches through television, radio, text message, social media and email went out.

24