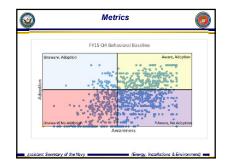

retary of the Navy                                         | (Ener                                           | gy, Installations & Environment)                                                                                                                                                                                                                                                                                                                                                                                                                                                                                                                                                                                                                                                                    |