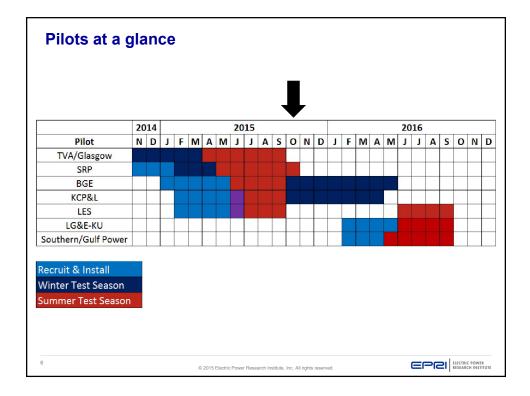

| <ul> <li>KCP&amp;L</li> <li>KCP&amp;L</li> <li>LG&amp;E</li> <li>SRP</li> <li>Pepco</li> <li>SCE</li> <li>Dominion</li> <li>CPS</li> <li>HydroOne</li> <li>DTE</li> <li>Entergy</li> <li>Duke</li> <li>SREMC</li> <li>Sauthern</li> <li>GTI</li> <li>Westar</li> <li>NC EMC</li> <li>BPA</li> <li>Oglethorpe</li> <li>BGE</li> <li>VEIC</li> <li>Image distribution</li> <li>CPS</li> <li>Honeywell</li> <li>EnergyHub</li> <li>nest</li> <li>Inset</li> <li>EnergyHub</li> <li>nest</li> <li>Trane (IR)</li> <li>EcoFactor</li> <li>Schneider</li> <li>Comverge</li> <li>Emerson</li> <li>Ecobee</li> <li>Kitu Systems</li> <li>SmartThings</li> </ul> | Enha<br>the cu                                                                                                                           |