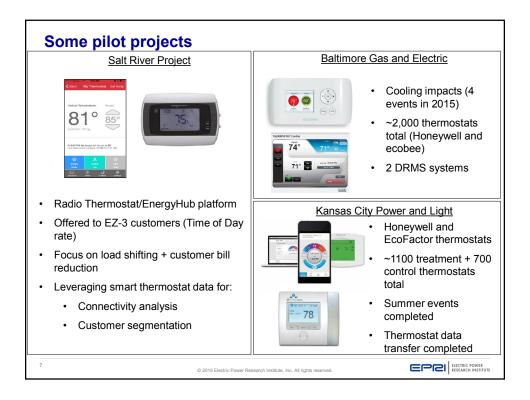

| <ul> <li>KCP&amp;L</li> <li>KCP&amp;L</li> <li>LG&amp;E</li> <li>SRP</li> <li>Pepco</li> <li>SCE</li> <li>Dominion</li> <li>CPS</li> <li>HydroOne</li> <li>DTE</li> <li>Entergy</li> <li>Duke</li> <li>SREMC</li> <li>Sauthern</li> <li>GTI</li> <li>Westar</li> <li>NC EMC</li> <li>BPA</li> <li>Oglethorpe</li> <li>BGE</li> <li>VEIC</li> <li>Image distribution</li> <li>CPS</li> <li>Honeywell</li> <li>EnergyHub</li> <li>nest</li> <li>Inset</li> <li>EnergyHub</li> <li>nest</li> <li>Trane (IR)</li> <li>EcoFactor</li> <li>Schneider</li> <li>Comverge</li> <li>Emerson</li> <li>Ecobee</li> <li>Kitu Systems</li> <li>SmartThings</li> </ul> | Enha<br>the cu                                                                                                                           |