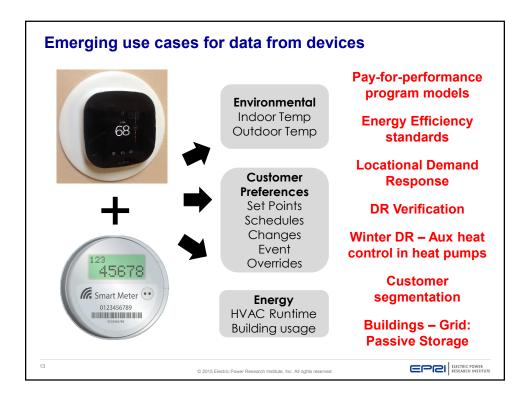

| <ul> <li>KCP&amp;L</li> <li>KCP&amp;L</li> <li>LG&amp;E</li> <li>SRP</li> <li>Pepco</li> <li>SCE</li> <li>Dominion</li> <li>CPS</li> <li>HydroOne</li> <li>DTE</li> <li>Entergy</li> <li>Duke</li> <li>SREMC</li> <li>Sauthern</li> <li>GTI</li> <li>Westar</li> <li>NC EMC</li> <li>BPA</li> <li>Oglethorpe</li> <li>BGE</li> <li>VEIC</li> <li>Image distribution</li> <li>CPS</li> <li>Honeywell</li> <li>EnergyHub</li> <li>nest</li> <li>Inset</li> <li>EnergyHub</li> <li>nest</li> <li>Trane (IR)</li> <li>EcoFactor</li> <li>Schneider</li> <li>Comverge</li> <li>Emerson</li> <li>Ecobee</li> <li>Kitu Systems</li> <li>SmartThings</li> </ul> | Enha<br>the cu                                                                                                                           |