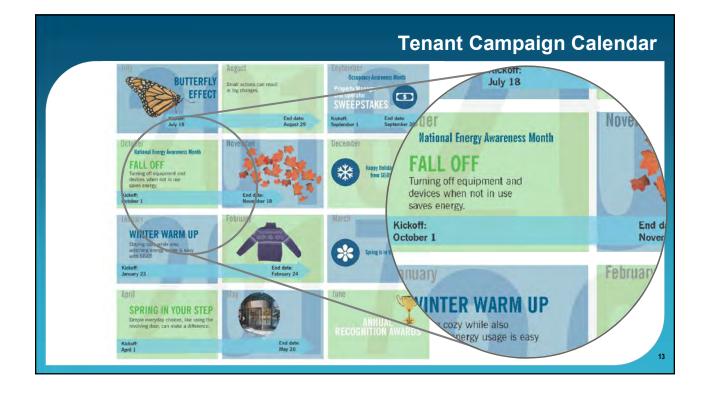

> "I'm deeply grateful for all the help from the SEiO team." Participant of "Shake Up Your Wake Up"

Working towards Annual Awards Next round June 2017

| <text><list-item><list-item><list-item><list-item><list-item><list-item></list-item></list-item></list-item></list-item></list-item></list-item></text> |                                                                                                                                                                                                     | Tenant Focus |
|---------------------------------------------------------------------------------------------------------------------------------------------------------|-----------------------------------------------------------------------------------------------------------------------------------------------------------------------------------------------------|--------------|
|                                                                                                                                                         | <ul> <li>Add it Up</li> <li>July 2016 Butterfly Effect</li> <li>October 2016 Fall Off</li> <li>Creates awareness, education and energy saving habits</li> <li>Relieves property managers</li> </ul> |              |

## **Butterfly Effect Community Challenge**

Smart En in Offices

DUKE

DUKE

Butterfly Effec

0

n

- Work with property managers to push targeted weekly messaging to tenants
- Help launch by hosting tables with giveaways
- Some property managers offer incentives