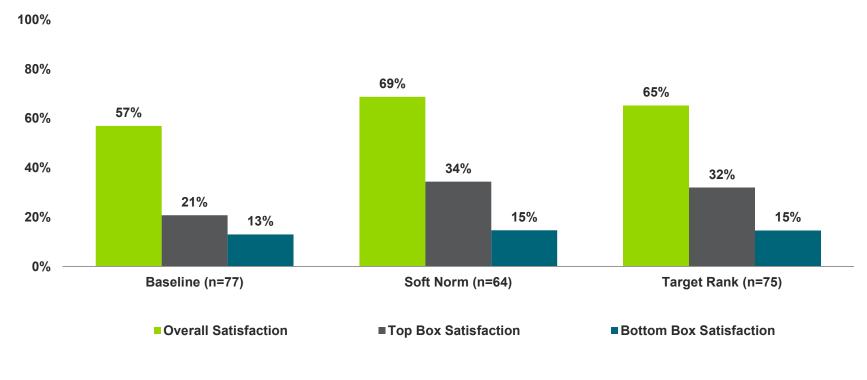

### SATISFACTION RESULTS

DTE Energy increased customer satisfaction...

Source: Navigant Analysis