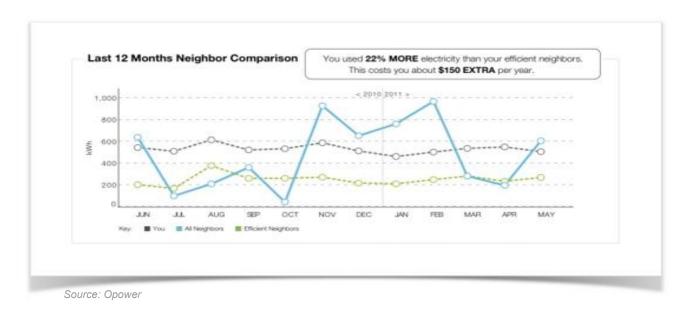

#### SOFT NORMS MESSAGING

• Soft Norms provides a more long-term perspective.

12-month graph tracking usage against neighbors, more long-term perspective