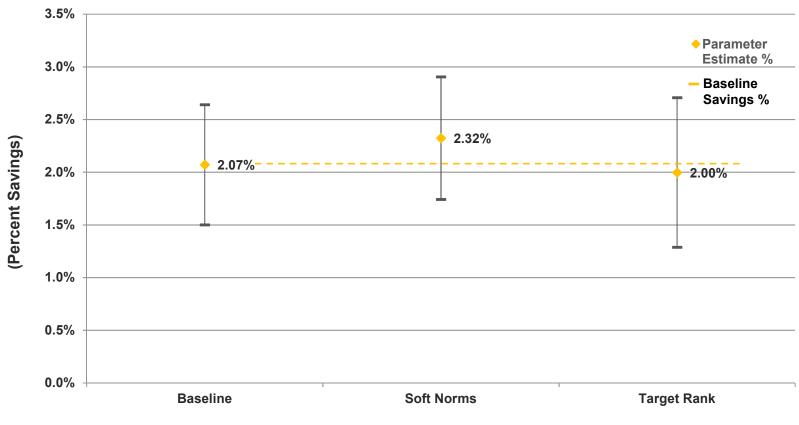

### **SAVINGS RESULTS**

...without lowering savings.

Source: Navigant Analysis