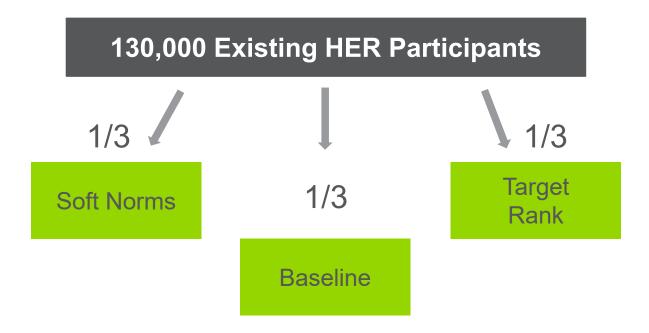

#### **EXPERIMENTAL DESIGN**

Inefficient energy users who had already been participating in HER for several years were randomly assigned to Message Testing.