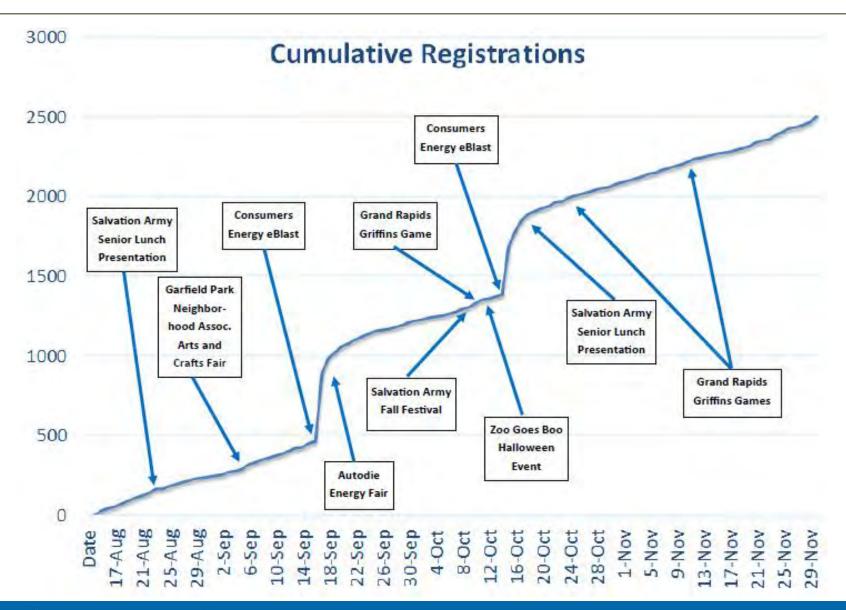

ENERGY PORTAL, GOING ON A SCAVENGER HUNT

#### **Promo Codes**



# **Non-profit Organization Challenge**



- Friendly competition
- Quick integration into community
- Prizes for the organizations that garnered the most point donations

















# **Outreach Events**









# **Marketing**









Be a winner and make a difference in your community!

Go to ConsumersEnergy.com/challenge and join the Smart Energy Challenge. Now through November 30 ONLY, you can:

- . Learn new ways to reduce energy costs
- Earn rewards
- . Win even bigger prizes in monthly drawings
- . Support local Grand Rapids organizations

The more you play, the more you earn, the more everyone wins! Join in today!

CONSUMERS ENERGY

Get started at ConsumersEnergy.com/challenge.

Count on Us

### **Results**



#### **ANALYTICS**

### **Results**

| Website Analytics                                |               |
|--------------------------------------------------|---------------|
| Average time spent per login                     | 10 min 18 sec |
| Logins per registrant                            | 6.56          |
| Email opt-in rate                                | 32.5%         |
| Refer a friend emails                            | 7,929         |
| DIY kits redeemed                                | 908           |
| Smart Home Analyses performed                    | 189           |
| Visits to Smart Energy portal (smart meter data) | 494           |
| Total promo codes entered for points             | 3,818         |
| Rewards redeemed                                 | 1,101         |

#