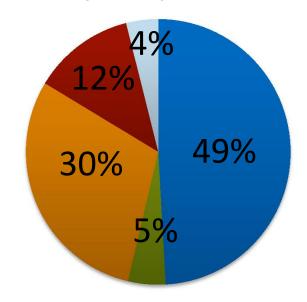

# How did participants find out?

- Consumers Energy eBlast
- Bill insert
- Friend/Family/Org/Social Media
- Outreach Event
- Other