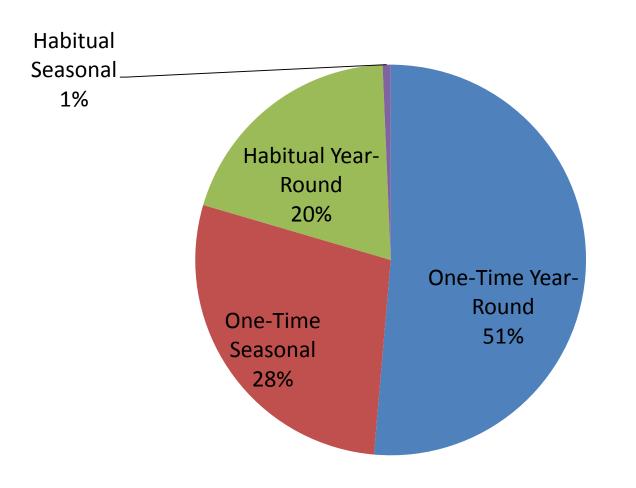

% of players reported as new action
- Annual savings: 22,055 kwh
- Lifetime savings: 55,138 kwh





# Install a Rain Barrel

- 650 gallons of water / year
- 5 year persistence
- 1% of players reported as new action



- Annual savings: 14,950 gallons of water
- Lifetime savings: 74,750 gallons of water





# Drive 65 mph vs 75 mph on Highway

- 39 gallons gas/year
- 0.5 (6 months) persistence
- 20% of players reported as new action
- Annual savings: 20,008 gallons of gasoline
- Lifetime savings: 10,004 gallons of gasoline





#### Bike to Work

- 4.8 gallons gas / year
- 1 year persistence
- 7% of players reported as new action
- Annual savings: 3,513 gallons of gasoline
- Lifetime savings: 3,513 gallons of gasoline





#### **Annual Carbon Savings**





#### Lifetime Carbon Savings







#### Weighted Average of Persistence (in Years) by Savings Type

#### Beyond the Black Box





# Thanks!

#### Kathy Kuntz <u>kkuntz@coolchoices.com</u>

608-443-4271