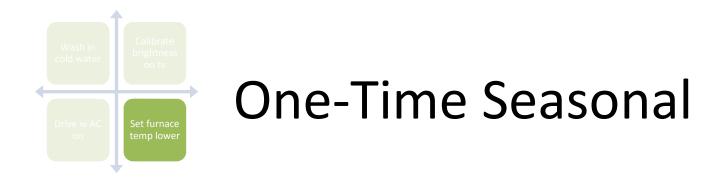

# **One-Time Actions**

- Calibrate electronics
- Set water heater temperature
- Install faucet aerators
- Unplug, recycle old appliances
- Persist for life of equipment

- Adjust thermostat setting (summer or winter)
- Run furnace fan on auto vs continuous
- Install rain barrel
- Install compost bin