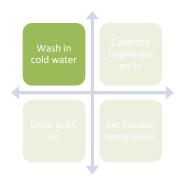

# Habitual Actions

- Carpool to work
- Turn off water when brushing teeth
- Turn off lights, electronics when not in use
- Eat a meatless meal
- Wash laundry in cold water