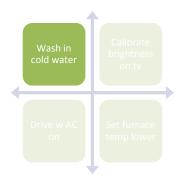

# Habitual Actions

- Carpool to work
- Turn off water when brushing teeth
- Turn off lights, electronics when not in use
- Eat a meatless meal
- Wash laundry in cold water