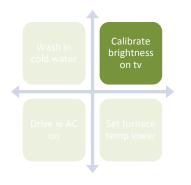

# **One-Time Actions**

- Calibrate electronics
- Set water heater temperature
- Install faucet aerators
- Unplug, recycle old appliances
- Persist for life of equipment

- Adjust thermostat setting (summer or winter)
- Run furnace fan on auto vs continuous
- Install rain barrel
- Install compost bin