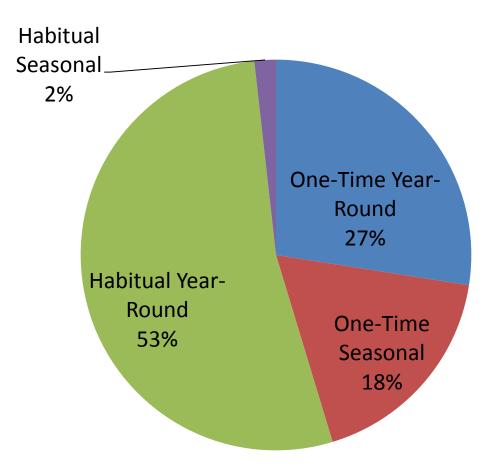

ars (half the life of the TV)
- 15% of players reported as new action
- Annual savings: 22,055 kwh
- Lifetime savings: 55,138 kwh





# Install a Rain Barrel

- 650 gallons of water / year
- 5 year persistence
- 1% of players reported as new action



- Annual savings: 14,950 gallons of water
- Lifetime savings: 74,750 gallons of water





# Drive 65 mph vs 75 mph on Highway

- 39 gallons gas/year
- 0.5 (6 months) persistence
- 20% of players reported as new action
- Annual savings: 20,008 gallons of gasoline
- Lifetime savings: 10,004 gallons of gasoline





#### Bike to Work

- 4.8 gallons gas / year
- 1 year persistence
- 7% of players reported as new action
- Annual savings: 3,513 gallons of gasoline
- Lifetime savings: 3,513 gallons of gasoline





#### **Annual Carbon Savings**





#### Lifetime Carbon Savings







#### Weighted Average of Persistence (in Years) by Savings Type

#### Beyond the Black Box





# Thanks!

#### Kathy Kuntz <u>kkuntz@coolchoices.com</u>

608-443-4271