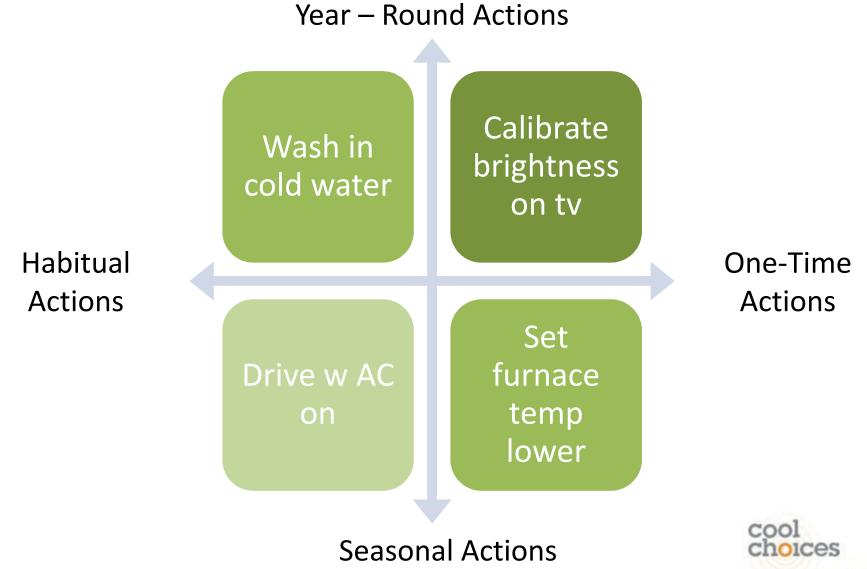

# **One-Time Actions**

- Calibrate electronics
- Set water heater temperature
- Install faucet aerators
- Unplug, recycle old appliances
- Persist for life of equipment

- Adjust thermostat setting (summer or winter)
- Run furnace fan on auto vs continuous
- Install rain barrel
- Install compost bin

# Habitual Actions

- Carpool to work
- Turn off water when brushing teeth
- Turn off lights, electronics when not in use
- Eat a meatless meal
- Wash laundry in cold water

#### Seasonal Habits

- Use A/C or open windows, based on driving speed
- Line dry clothing
- Bike to work
- Shovel walk instead of using snow blower