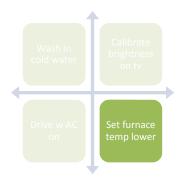

# Habitual Actions

- Carpool to work
- Turn off water when brushing teeth
- Turn off lights, electronics when not in use
- Eat a meatless meal
- Wash laundry in cold water

#### Seasonal Habits

- Use A/C or open windows, based on driving speed
- Line dry clothing
- Bike to work
- Shovel walk instead of using snow blower

# **One-Time Actions**

- Calibrate electronics
- Set water heater temperature
- Install faucet aerators
- Unplug, recycle old appliances
- Persist for life of equipment

- Adjust thermostat setting (summer or winter)
- Run furnace fan on auto vs continuous
- Install rain barrel
- Install compost bin