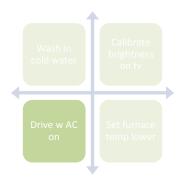

#### Seasonal Habits

- Use A/C or open windows, based on driving speed
- Line dry clothing
- Bike to work
- Shovel walk instead of using snow blower