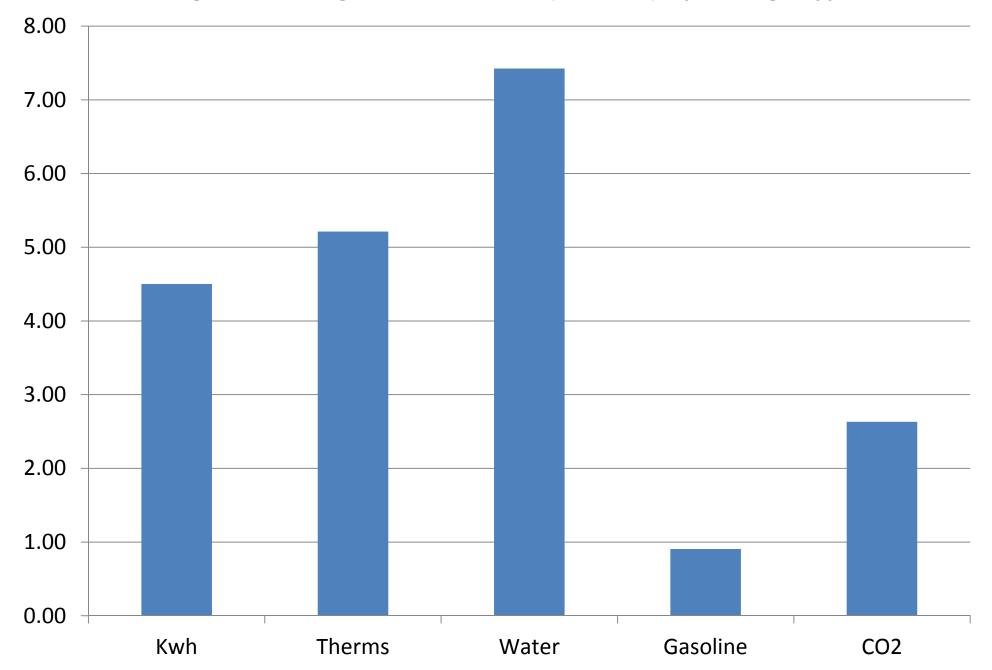

players reported as new action
- Annual savings: 22,055 kwh
- Lifetime savings: 55,138 kwh





# Install a Rain Barrel

- 650 gallons of water / year
- 5 year persistence
- 1% of players reported as new action



- Annual savings: 14,950 gallons of water
- Lifetime savings: 74,750 gallons of water





# Drive 65 mph vs 75 mph on Highway

- 39 gallons gas/year
- 0.5 (6 months) persistence
- 20% of players reported as new action
- Annual savings: 20,008 gallons of gasoline
- Lifetime savings: 10,004 gallons of gasoline





#### Bike to Work

- 4.8 gallons gas / year
- 1 year persistence
- 7% of players reported as new action
- Annual savings: 3,513 gallons of gasoline
- Lifetime savings: 3,513 gallons of gasoline





#### **Annual Carbon Savings**





#### Lifetime Carbon Savings







#### Weighted Average of Persistence (in Years) by Savings Type

#### Beyond the Black Box





# Thanks!

#### Kathy Kuntz <u>kkuntz@coolchoices.com</u>

608-443-4271