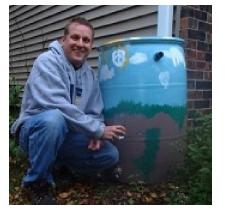

# Install a Rain Barrel

- 650 gallons of water / year
- 5 year persistence
- 1% of players reported as new action

- Annual savings: 14,950 gallons of water
- Lifetime savings: 74,750 gallons of water