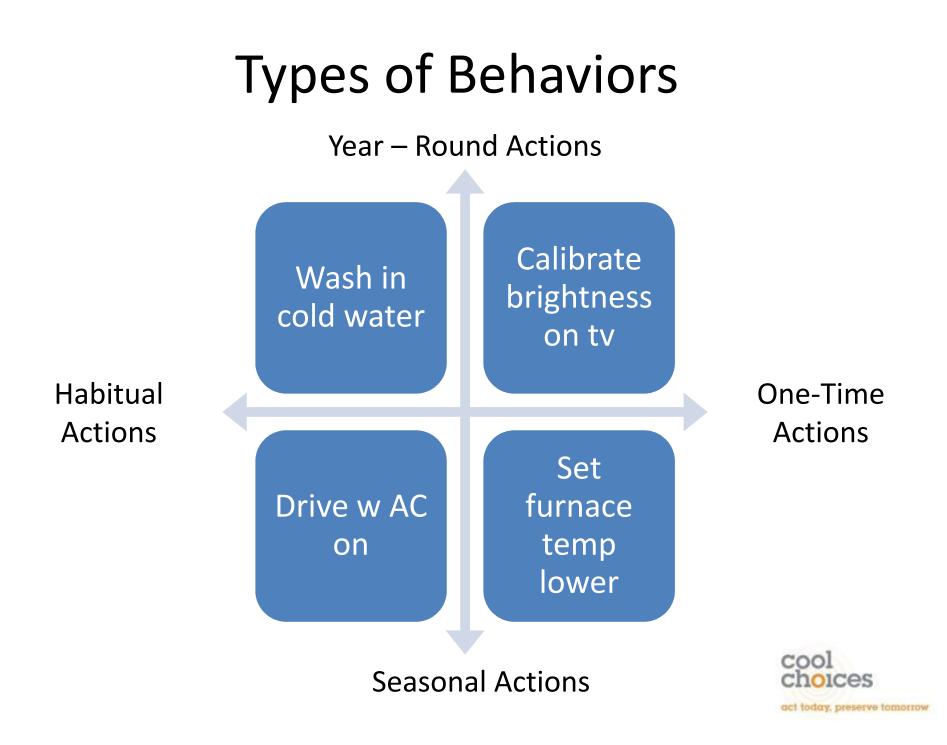

# **One-Time Actions**

- Calibrate electronics
- Set water heater temperature
- Install faucet aerators
- Unplug, recycle old appliances
- Persist for life of equipment

- Adjust thermostat setting (summer or winter)
- Run furnace fan on auto vs continuous
- Install rain barrel
- Install compost bin

# Habitual Actions

- Carpool to work
- Turn off water when brushing teeth
- Turn off lights, electronics when not in use
- Eat a meatless meal
- Wash laundry in cold water

#### Seasonal Habits

- Use A/C or open windows, based on driving speed
- Line dry clothing
- Bike to work
- Shovel walk instead of using snow blower