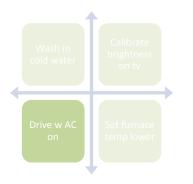

#### Seasonal Habits

- Use A/C or open windows, based on driving speed
- Line dry clothing
- Bike to work
- Shovel walk instead of using snow blower

# Drive 65 mph vs 75 mph on Highway

- 39 gallons gas/year
- 0.5 (6 months) persistence
- 20% of players reported as new action
- Annual savings: 20,008 gallons of gasoline
- Lifetime savings: 10,004 gallons of gasoline