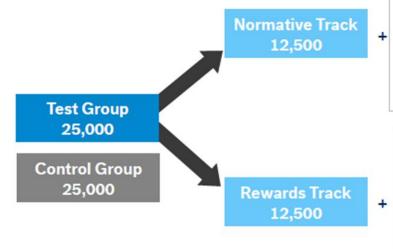

### **Pilot Program Design**

25,000 HH pilot, split into a normative track and a rewards track

All results for both test groups will be evaluated against the control group. Results will be verified by an independent 3<sup>rd</sup> party.