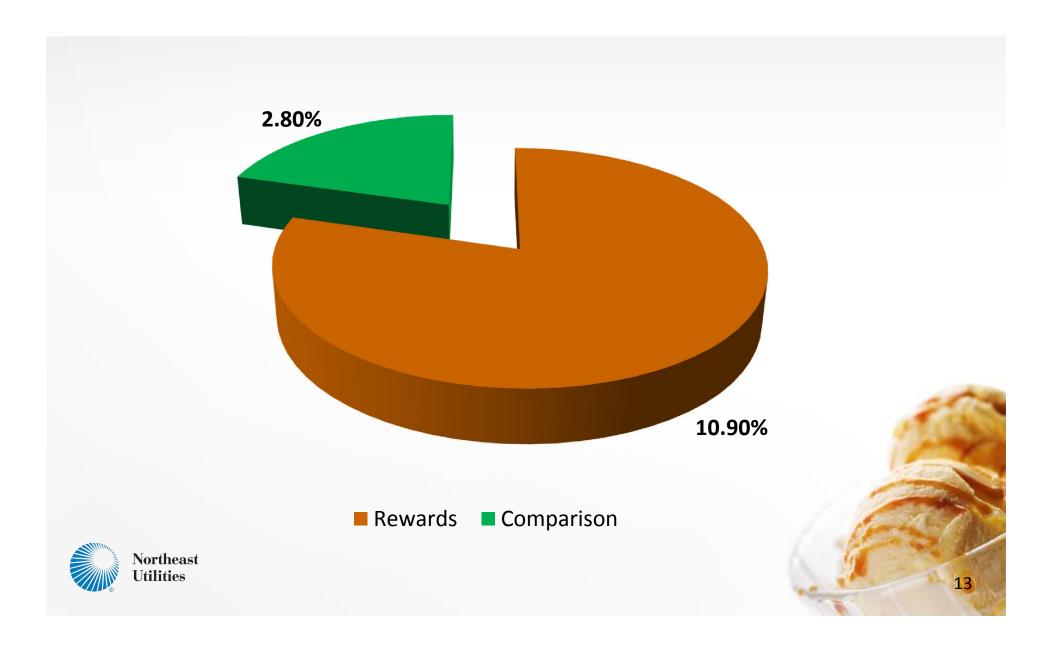

the Starbucks Logo are trademarks of Starbucks Corporation. Starbucks is also the owner of the copyrights in the Starbucks Logo and the Starbucks Card designs. All rights reserved. Starbucks is not a participating partner or sponsor in this offer.

Amazon.com is not a sponsor of this promotion. Except as required by law, Amazon.com Gift Cards ("GCa") cannot be transferred for value or redeemed for cash, GCs may be used only for purchases of eligible goods on Amazon.com or certain of its affiliated websites. For complete terms and conditions, see www.amazon.com/go-legal, GCs are issued by ACI Gift Cards, Inc., a Washington corporation. ©, ©, "M Amazon.com Inc. and/or its affiliates, 2013. No expiration date or service fees."



# Great engagement...



# How many created online accounts?



# And yet ...







### So what drives energy savings?



- In the long run, neighbor comparison is a better motivator to save energy than rewards.
- However, rewards can drive engagement and high-value actions.
- Both work.
- ...and yes, there is broccoli-flavored ice cream.