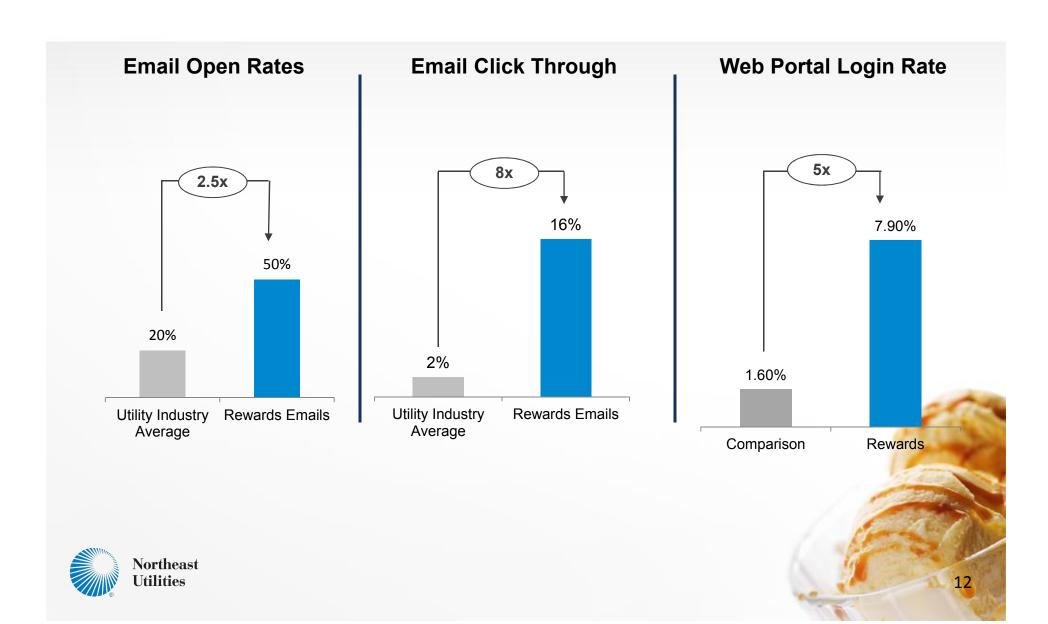

ports.com.

The Starbucks word mark and the Starbucks Logo are trademarks of Starbucks Corporation. Starbucks is also the owner of the copyrights in the Starbucks Logo and the Starbucks Card designs. All rights reserved. Starbucks is not a participating partner or sponsor in this offer.

Amazon.com is not a sponsor of this promotion. Except as required by law, Amazon.com Gift Cards ("GCa") cannot be transferred for value or redeemed for cash, GCs may be used only for purchases of eligible goods on Amazon.com or certain of its affiliated websites. For complete terms and conditions, see www.amazon.com/go-legal, GCs are issued by ACI Gift Cards, Inc., a Washington corporation. ©, ©, "M Amazon.com Inc. and/or its affiliates, 2013. No expiration date or service fees."



# Great engagement...



# How many created online accounts?



# And yet ...







### So what drives energy savings?



- In the long run, neighbor comparison is a better motivator to save energy than rewards.
- However, rewards can drive engagement and high-value actions.
- Both work.
- ...and yes, there is broccoli-flavored ice cream.