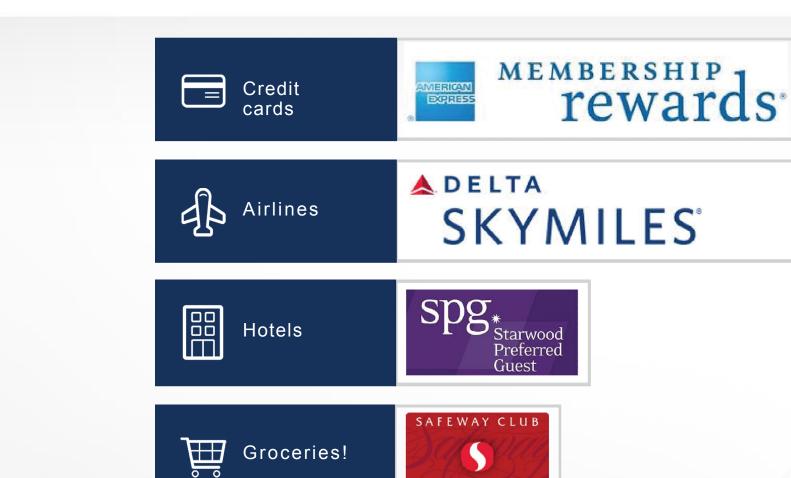

# Rewards aka "extrinsic motivation"

#### **Extrinsic motivation =**

50%

Interest in the behavior does not exist without the reward

#### **Rewards Home Energy Reports**

Rewards for saving energy month-onmonth over the previous year

Customers received *only* rewards to isolate effect