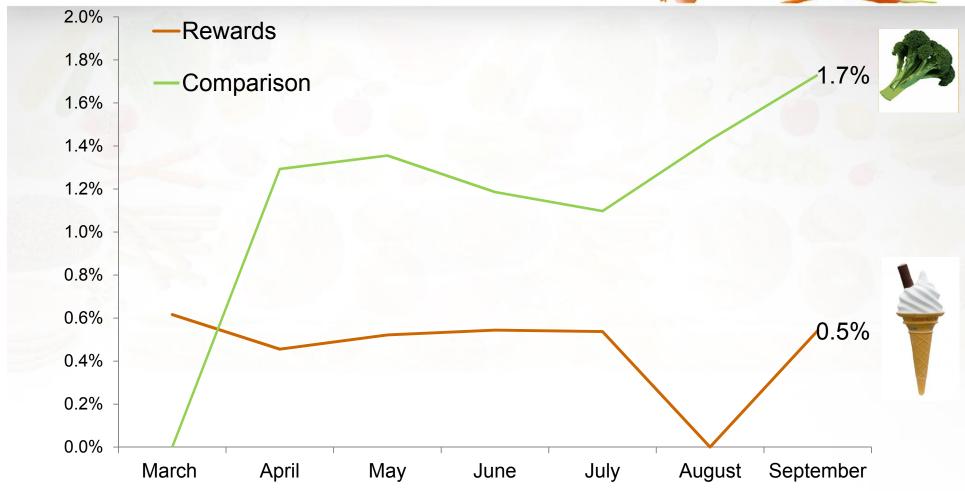

### So what drives energy savings?

- In the long run, neighbor comparison is a better motivator to save energy than rewards.
- However, rewards can drive engagement and high-value actions.
- Both work.
- ...and yes, there is broccoli-flavored ice cream.