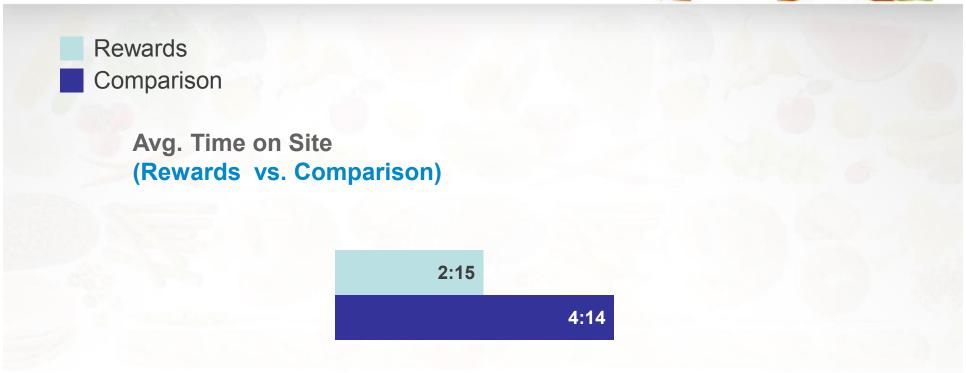

### The Results

### So what drives energy savings?

- In the long run, neighbor comparison is a better motivator to save energy than rewards.
- However, rewards can drive engagement and high-value actions.
- Both work.
- ...and yes, there is broccoli-flavored ice cream.