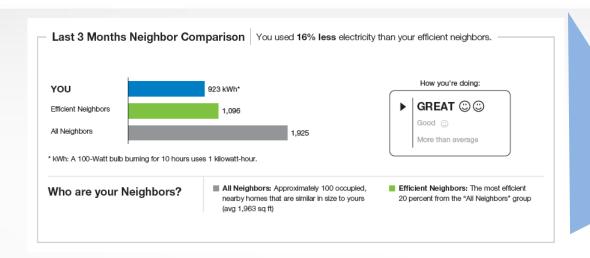

#### **Normative Home Energy Reports**

Compare customers to similar homes to provide energy use context